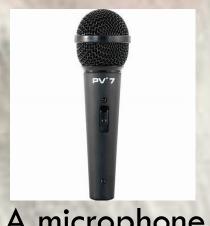

# ROUND 2: WHICH IS THE CELEBS FAV CHILDHOOD TOY?

1

2.

3.

Action figures

Lego

Musical instruments

Cabbage patch kids

His dog

Colouring books

### ROUND 2: WHICH IS THE CELEBS FAV CHILDHOOD TOY?

A computer

A toy rocket

Books