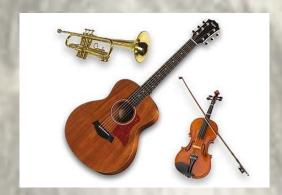

# ROUND 2: WHICH IS THE CELEBS FAV CHILDHOOD TOY?

1

2.

3.

Action figures

Lego

Musical instruments

Cabbage patch kids

### ROUND 2: WHICH IS THE CELEBS FAV CHILDHOOD TOY?

A computer

A toy rocket

Books