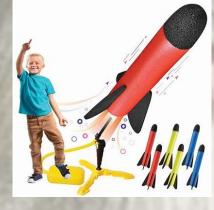

### ROUND 2: WHICH IS THE CELEBS FAV CHILDHOOD TOY?

A computer

A toy rocket

Books