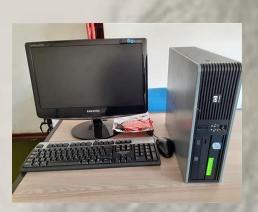

### ROUND 2: WHICH IS THE CELEBS FAV CHILDHOOD TOY?

A computer

A toy rocket

Books